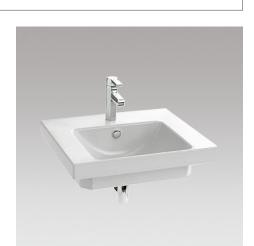

## Reach Washbasin / Vanity top

4935K

Product Description: Washbasin / Vanity top 600 mm,

1 tap hole

Recommended Items: 18565W-00 Full pedestal

18566W-00 Semi-pedestal E4724-39R Washstand legs 4162K / 4163K Base unit

**Product Dimensions:** W600 x D500 mm

Colour/Finish: White

Material: Fine Fireclay

Product Weight (kg): 17.8

**Fixings Included:** Yes (May not be suitable for all wall types)

Guarantee (Years): 25

Additional Information: Rinse thoroughly and use a soft cloth to wipe the product dry after use. Soft abrasive