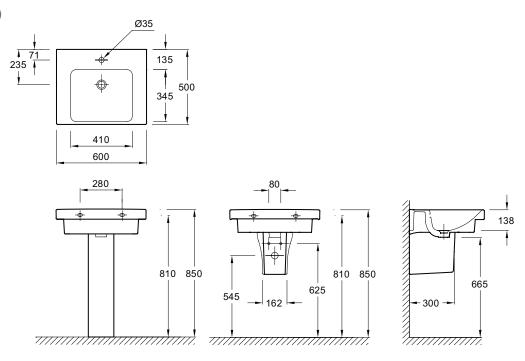

## Reach Washbasin / Vanity top

4935K

Product Description: Washbasin / Vanity top 600 mm,

1 tap hole

Recommended Items: 18565W-00 Full pedestal

18566W-00 Semi-pedestal E4724-39R Washstand legs 4162K / 4163K Base unit

**Product Dimensions:** W600 x D500 mm

Colour/Finish: White

Material: Fine Fireclay

Product Weight (kg): 17.8

**Fixings Included:** Yes (May not be suitable for all wall types)

Guarantee (Years): 25

Additional Information: Rinse thoroughly and use a soft cloth to wipe the product dry after use. Soft abrasive

Dimensions (mm)